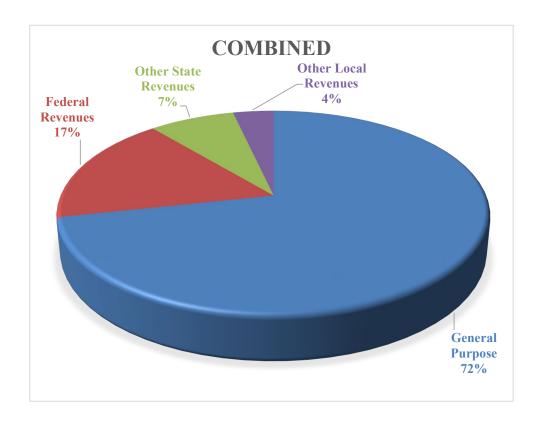

#### **General Fund Revenue Components**

The District receives funding for its general operations from various sources. A summary of the major funding sources is illustrated below:

| Description                    | Unrestricted  | Restricted   | Combined      |
|--------------------------------|---------------|--------------|---------------|
| General Purpose Revenue (LCFF) | \$260,783,200 | \$0          | \$260,783,200 |
| Federal Revenues               | \$120,000     | \$62,789,698 | \$62,909,698  |
| Other State Revenues           | \$4,064,895   | \$23,349,926 | \$27,414,821  |
| Other Local Revenues           | \$1,740,802   | \$11,275,636 | \$13,016,438  |
| TOTAL                          | \$266,708,897 | \$97,415,260 | \$364,124,157 |