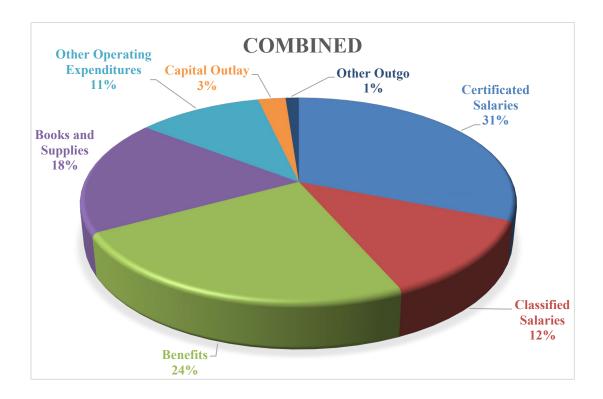

#### **Operating Expenditure Components**

The General Fund is used for the majority of the functions within the District. As illustrated below, salaries and benefits comprise approximately 80% of the District's unrestricted budget, and approximately 67% of the total General Fund budget.

| Description                                                 | Unrestricted  | Restricted    | Combined      |
|-------------------------------------------------------------|---------------|---------------|---------------|
| Certificated Salaries                                       | \$102,229,368 | \$21,880,668  | \$124,110,036 |
| Classified Salaries                                         | \$37,130,474  | \$12,622,417  | \$49,752,891  |
| Benefits (Payroll Taxes and Health & Welfare Contributions) | \$63,343,081  | \$31,598,080  | \$94,941,161  |
| Books and Supplies                                          | \$23,501,786  | \$49,808,358  | \$73,310,144  |
| Other Operating Expenditures                                | \$17,964,200  | \$26,105,524  | \$44,069,724  |
| Capital Outlay                                              | \$3,120,625   | \$6,603,201   | \$9,723,826   |
| Other Outgo                                                 | \$4,670,070   | \$0           | \$4,670,070   |
| TOTAL                                                       | \$251,959,604 | \$148,618,248 | \$400,577,852 |

Following is a graphical representation of expenditures by percentage: